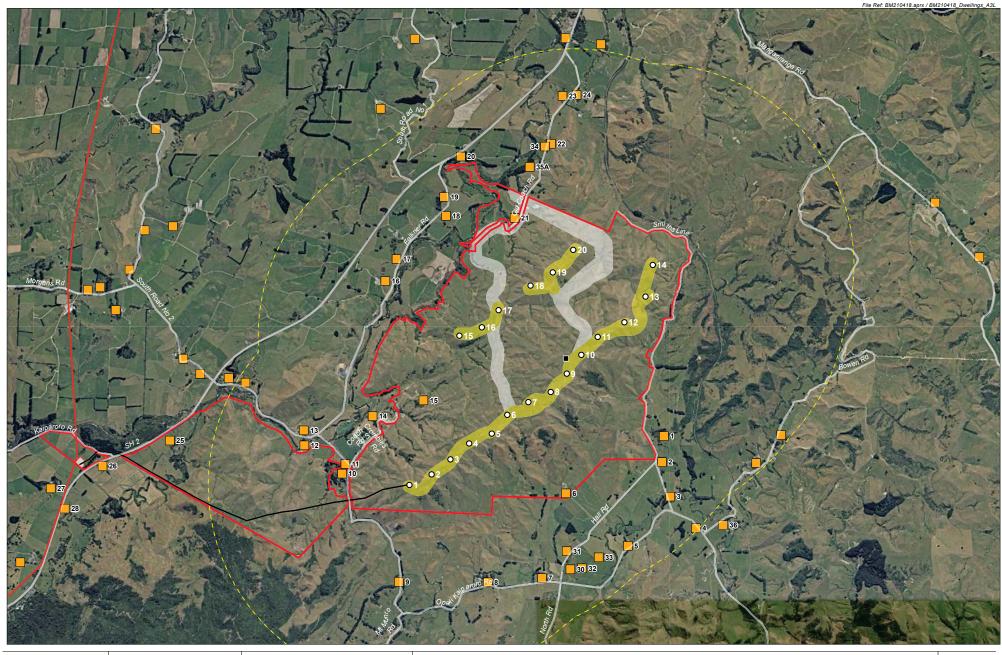

0 500 m 1:25,000 @ A3

Data Sources: Source: Esri, Maxar, Earthstar Geographics, and the GIS User Community, BML

Projection: NZGD 2000 New Zealand Transverse Mercator

MT MUNRO WINDFARM

Dwellings

Date: May 2023 | Revision: 1
Plan prepared for Meridian Energy Ltd by Boffa Miskell Limited
Project Manager: rhys.girvan@boffamiskell.co.nz | Drawn: KMa | Checked: EMc

FIGURE

6